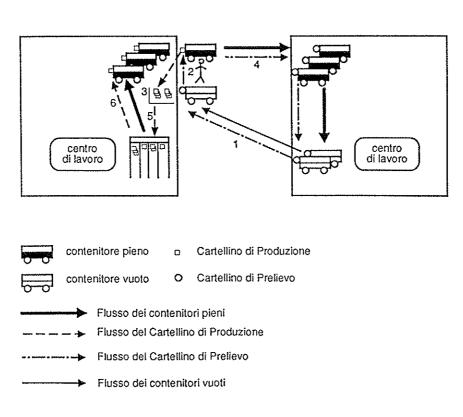

E              | Operazione a valle                         |
|                                    |                  | Numero di emissione | Operazione a valle  LAVORACIONE  HECCANICA |

Figura 2-2 Kanhan-ordine di produzione.

| N. posizione<br>nel magazzino | F 26 - 18 Codice del pezzo A5 - 34 | Operazione  |
|-------------------------------|------------------------------------|-------------|
| N. disegno<br>del pezzo       | 56790 - 321                        | LAVORAZIONI |
| Denominazione<br>del pezzo    | ALBERO A GOMITI                    | MECCANICA   |
| Veicolo tipo                  | 5×50BC - 150                       | SB-8        |



Fig. 10.3 - I percorsi delle schede di movimentazione (tratteggio) e di produzione (linea continua) tra due centri successivi di lavorazione.



Fig. 5.27 Sistema kanban a due cartellini.

### L'uso del kanban-espresso.



Ertely.

一一個都能到

. Halleton

# KANBAN FORNITORE

# Particolari del kanban-fornitore.

| Orario di consegna                   | Inviare alla seguente posizione di magazzino |                                               |