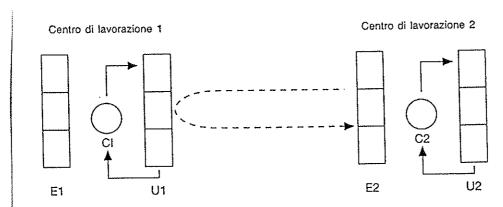

Fig. 10.3 - I percorsi delle schede di movimentazione (tratteggio) e di produzione (linea continua) tra due centri successivi di lavorazione.

Fig. 5.27 Sistema kanban a due cartellini.