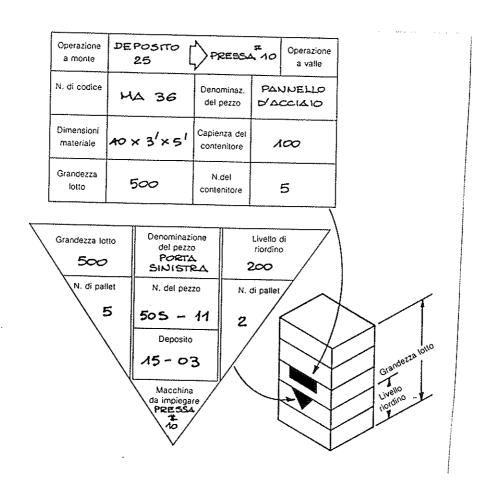

# TIPI PRINCIPALI

- KANBAN PRELIEVO
- KANBAN ORDINE DI PRODUZIONE

Kanban-prelievo.

| l. posizione<br>el magazzino 5E 21 | Codice del pezzo | Δ2-15               | Operazione a monte                         |
|------------------------------------|------------------|---------------------|--------------------------------------------|
| I. disegno 3                       | 5 <i>670</i>     |                     | FORGIATURA B-2                             |
|                                    |                  |                     |                                            |
| el pezzo                           | ONE COUD         | UTTORE              | Operazione a valle                         |
|                                    |                  | Numero di emissione | Operazione a valle  LAVORACIONE  HECCANICA |

Figura 2-2 Kanhan-ordine di produzione.

| N. posizione<br>nel magazzino | F 26 - 18 Codice del pezzo A5 - 34 | Operazione  |
|-------------------------------|------------------------------------|-------------|
| N. disegno<br>del pezzo       | 56790 - 321                        | LAVORAZIONI |
| Denominazione<br>del pezzo    | ALBERO A GOMITI                    | MECCANICA   |
| Veicolo tipo                  | 5×50BC - 150                       | SB-8        |