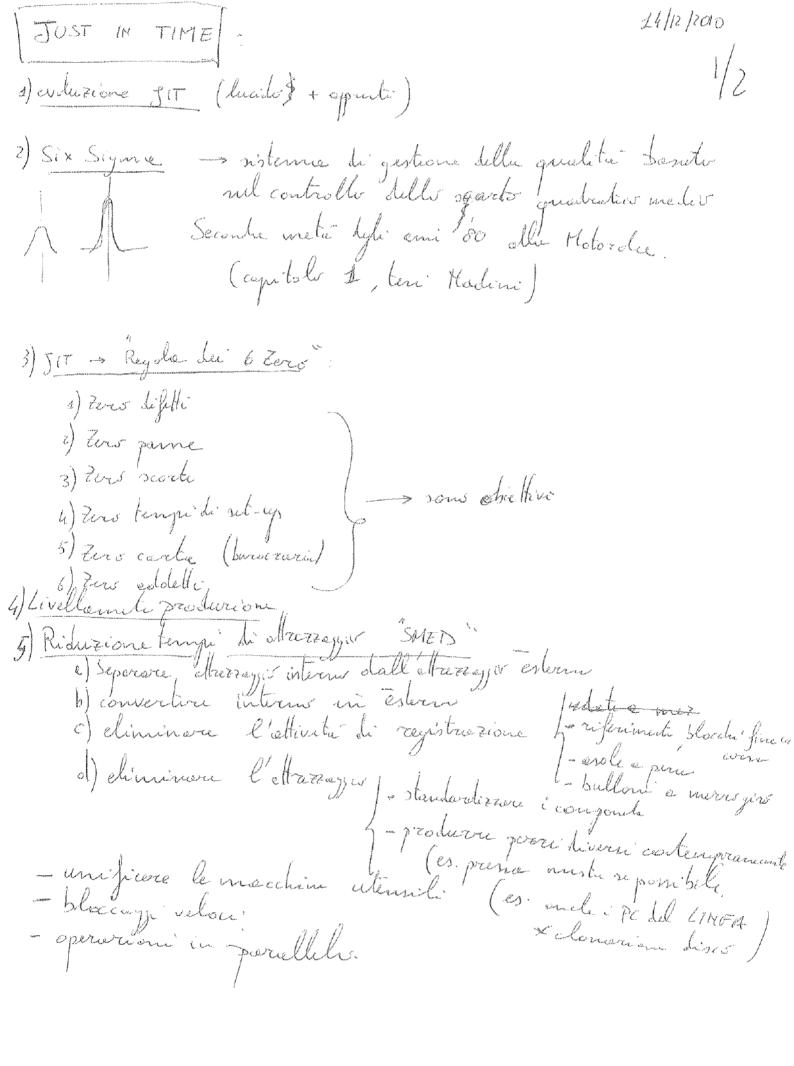

Fig. 10.3 - I percorsi delle schede di movimentazione (tratteggio) e di produzione (linea continua) tra due centri successivi di lavorazione.

Fig. 5.27 Sistema kanban a due cartellini.